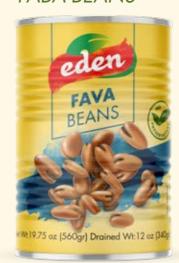

AGORIA IN CONTICO CONTICO CONTICO CONTICO CONTICO CONTICO CONTICO CONTICO

#### PACKAGING 9L X 2



Number of Pickles 51-65 (Huge) 66-80 (XXL) 81-95 (XL) 96-120 (L) 121-150 (M-L) 176-200 (M) 201-250 (S) 251-300 (XS) 301-350 (Mini) 351-400 (Super mini)

DR.WT. 5Kg

#### PACKAGING A9 X 6



**DR.**WT. 1.7**Kg** 

#### PACKAGING A2 X 12



**DR.**WT. 385g



# Professional market leaders

# SAUERKRAUT



#### PACKAGING A2 X 12



**DR.**WT. 430g

#### PACKAGING A10 X 6



**DR.**WT. 2.5**Kg** 

12

## EGGPLANT EGRINE IN BRINE



#### PACKAGING 9L X 2



DR.WT. 5Kg

#### PACKAGING A9 X 6



**DR.**WT. 1.55**Kg** 

#### PACKAGING A2 X 12



**DR.**WT. 330g

#### PACKAGING A2 X 12

#### GARDEN PEAS



**DR.**WT. 335**g** 

#### **GARDEN PEAS & CARROTS**



**DR.**WT. 330**g** 

#### PABA BEANS



**DR.**WT. 340g

#### CHICK PEAS



**DR.**WT. 300g

#### BAKED BEANS WITH TOMATO SAUCE



15

LEGUMES

# CORIS

#### LIGHT CORN KERNELS PACKAGING A2 X 12



**DR.**WT. 335**g** 

#### SWEET CORN KERNELS PACKAGING 400g X 12



**DR.**WT. 285**g** 

#### SWEET CORN KERNELS PACKAGING A2 X 12



**DR.**WT. 335**g** 

#### SWEET CORN KERNELS PACKAGING A9 X 6



**DR.**WT. 1.5**Kg** 

18

#### SHIPKA HOT PEPPERS







**DR.**WT. 230g

**DR.**WT. 2.5Kg

#### PUREE HOT PEPPERS (HARISA)

PACKAGING A9 X 6



PACKAGING A2 X 12

19.05oz (540gr) Drained Wt.8.11oz (2)

PACKAGING A2 X 12



20



HOTS

# TOMATO TOMATO CONCENTRATE CONCENTRACE & PIZZA SAUCE



#### TOMATO CONCENTRATE

PACKAGING 400g X 12

PACKAGING A2 X 12

PACKAGING A9 X 6







**DR.**WT. 285g

**DR.**WT. 580g

**DR.**WT. 2.65**Kg**