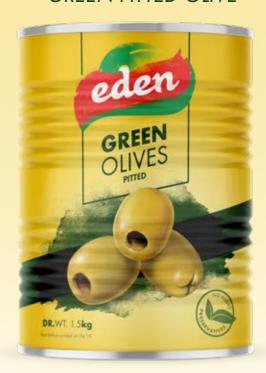

#### **GREEN PITTED OLIVES**

**DR.**WT. 5**Kg**/176 **oz** 

#### PACKAGING A9 X 6

GREEN OLIVES MANZANILLO

GREEN PITTED OLIVE

For delicious recipes from our chef and for company profile video, please visit our website:

www.ma-eden.com

M.A Shimurey Eden Food industry Ltd.
P.O Box 586 kare 300075 Israel
Tel: +972-4-6356433 \* Fax: +972-4-6356435