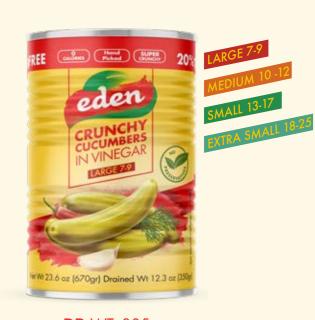

# CUCUMBERS CHUCUMBERS IN CHICAGORIA IN CONTICO CONTICO CONTICO CONTICO CONTICO CONTICO CONTICO CONTICO

#### PACKAGING 9L X 2

Number of Pickles 51-65 (Huge) 66-80 (XXL) 81-95 (XL) 96-120 (L) 121-150 (M-L) 176-200 (M) 201-250 (S) 251-300 (XS) 301-350 (Mini) 351-400 (Super mini)

DR.WT. 5Kg

#### PACKAGING A9 X 6

**DR.**WT. 1.7**Kg** 

#### PACKAGING A2 X 12

**DR.**WT. 385g