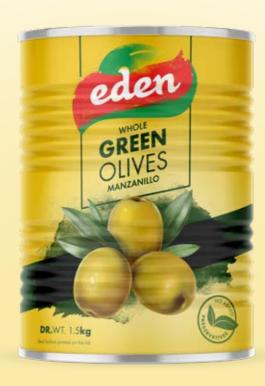

#### GREEN OLIVES MANZANILLO

**DR.**WT. 5**Kg**/176 oz

#### PACKAGING A9 X 6

GREEN OLIVES MANZANILLO

GREEN PITTED OLIVE

For delicious recipes from our chef and for company profile video, please visit our website:

www.ma-eden.com

M.A Shimurey Eden Food industry Ltd.
P.O Box 586 kare 300075 Israel
Tel: +972-4-6356433 \* Fax: +972-4-6356435